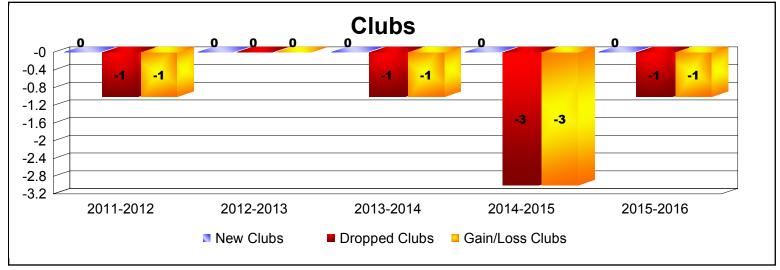

District 14 G

As of June 2016 Cumulative

| Year      | New<br>Clubs | Dropped<br>Clubs | Gain/<br>Loss<br>Clubs | New<br>Members | Charter<br>Members | Reinstate<br>Members | Transfer<br>Members | Total<br>Member<br>Added | Total<br>Members<br>Dropped | Gain/<br>Loss<br>Members |
|-----------|--------------|------------------|------------------------|----------------|--------------------|----------------------|---------------------|--------------------------|-----------------------------|--------------------------|
| 2011-2012 | 0            | -1               | -1                     | 119            | 0                  | 7                    | 4                   | 130                      | -208                        | -78                      |
| 2012-2013 | 0            | 0                | 0                      | 102            | 0                  | 12                   | 5                   | 119                      | -170                        | -51                      |
| 2013-2014 | 0            | -1               | -1                     | 135            | 1                  | 8                    | 10                  | 154                      | -211                        | -57                      |
| 2014-2015 | 0            | -3               | -3                     | 106            | 1                  | 6                    | 2                   | 115                      | -187                        | -72                      |
| 2015-2016 | 0            | -1               | -1                     | 105            | 1                  | 6                    | 3                   | 115                      | -154                        | -39                      |
| Average   | 0            | -1               | -1                     | 113            | 1                  | 8                    | 5                   | 127                      | -186                        | -59                      |