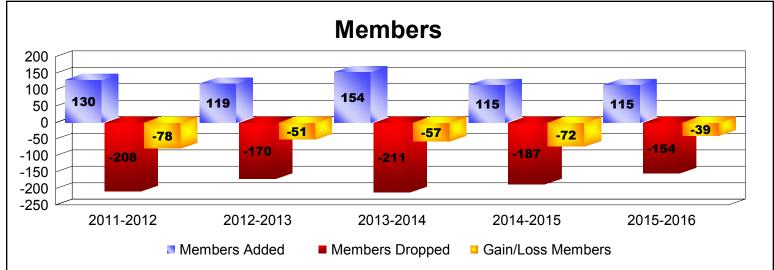

District 14 G

As of June 2016 Cumulative

| Year      | New<br>Clubs | Dropped<br>Clubs | Gain/<br>Loss<br>Clubs | New<br>Members | Charter<br>Members | Reinstate<br>Members | Transfer<br>Members | Total<br>Member<br>Added | Total<br>Members<br>Dropped | Gain/<br>Loss<br>Members |
|-----------|--------------|------------------|------------------------|----------------|--------------------|----------------------|---------------------|--------------------------|-----------------------------|--------------------------|
| 2011-2012 | 0            | -1               | -1                     | 119            | 0                  | 7                    | 4                   | 130                      | -208                        | -78                      |
| 2012-2013 | 0            | 0                | 0                      | 102            | 0                  | 12                   | 5                   | 119                      | -170                        | -51                      |
| 2013-2014 | 0            | -1               | -1                     | 135            | 1                  | 8                    | 10                  | 154                      | -211                        | -57                      |
| 2014-2015 | 0            | -3               | -3                     | 106            | 1                  | 6                    | 2                   | 115                      | -187                        | -72                      |
| 2015-2016 | 0            | -1               | -1                     | 105            | 1                  | 6                    | 3                   | 115                      | -154                        | -39                      |
| Average   | 0            | -1               | -1                     | 113            | 1                  | 8                    | 5                   | 127                      | -186                        | -59                      |